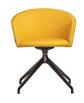

C3

C4

C5

C6

Fully upholstered task chairs with two different base options.

Upholstered chair with four way swivel aluminium base COM: 115 cm - 1.3 yds

663D

Black painted

\$1,647

\$1,797

\$1,923

\$2,121

\$2,259 \$2,460

\$2,886

Upholstered chair with five way swivel aluminium base with gas height adjustment mechanism and casters.

COM: 115 cm - 1.3 yds