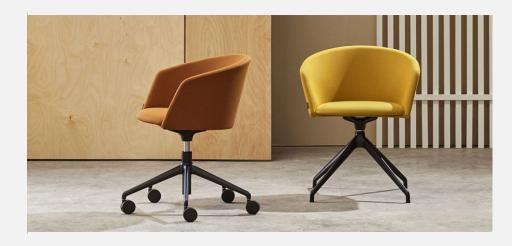

### **Moon Task**

Manufacturer: Capdell, Spain

**Fabric Categories** 

Product Code

Base/Description

COM

C1

C2

C3

C4

C5

C6

Fully upholstered task chairs with two different base options.

Upholstered chair with four way swivel aluminium base COM: 115 cm - 1.3 yds

663D

Black painted

\$1,647

\$1,797

\$1,923

\$2,121

\$2,259 \$2,460

\$2,886

Upholstered chair with five way swivel aluminium base with gas height adjustment mechanism and casters.

COM: 115 cm - 1.3 yds

663DR

Black painted

\$1,755

\$1,908

\$2,031

\$2,232

\$2,370

\$2,571