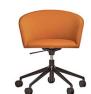

\$1,647

\$1,797

\$1,923

\$2,121

\$2,259 \$2,460

\$2,886

Upholstered chair with five way swivel aluminium base with gas height adjustment mechanism and casters.

COM: 115 cm - 1.3 yds

663DR

Black painted

\$1,755

\$1,908

\$2,031

\$2,232

\$2,370

\$2,571